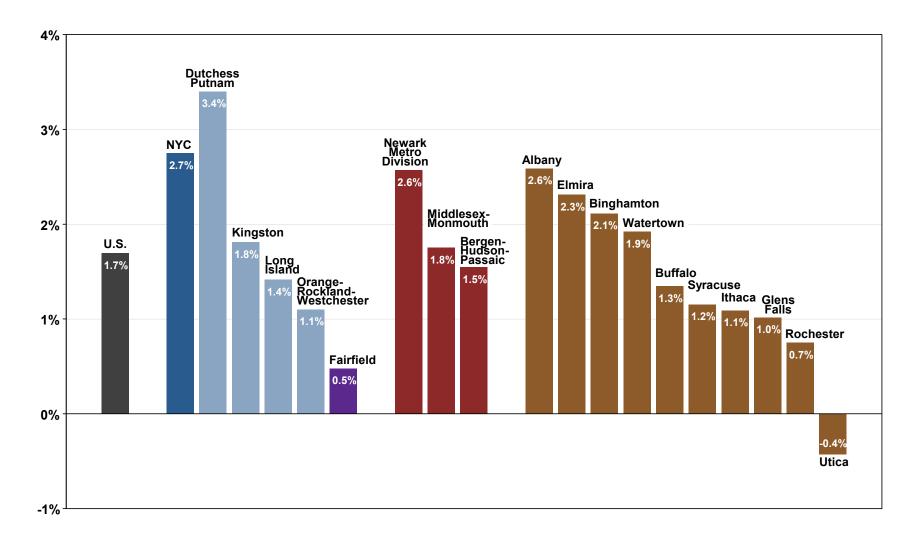

#### Solid Job Growth in Much of the Region

**Year-Over-Year Percent Change, Dec 2023** 

#### **Recent Job Growth by Local Area**

**Year-Over-Year Percent Change, Dec 2023** 