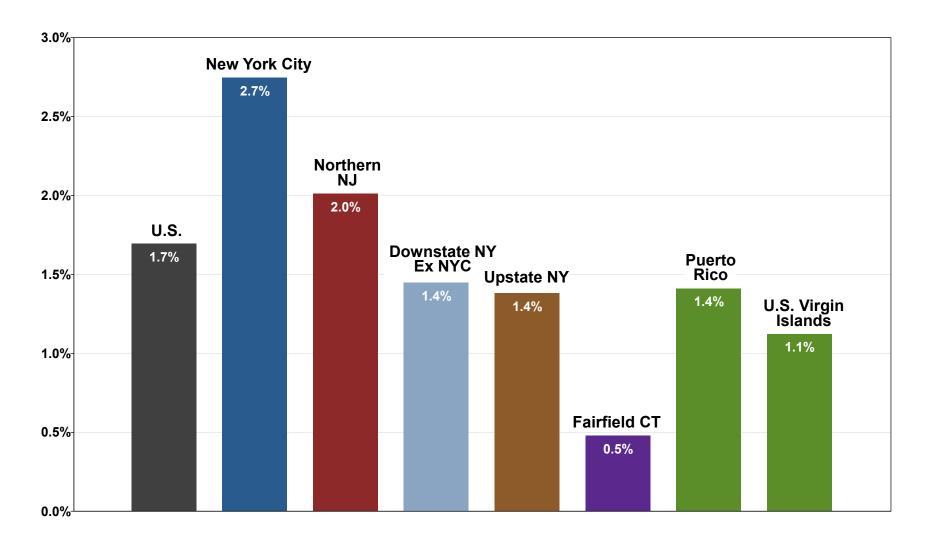

#### Solid Job Growth in Much of the Region

**Year-Over-Year Percent Change, Dec 2023** 