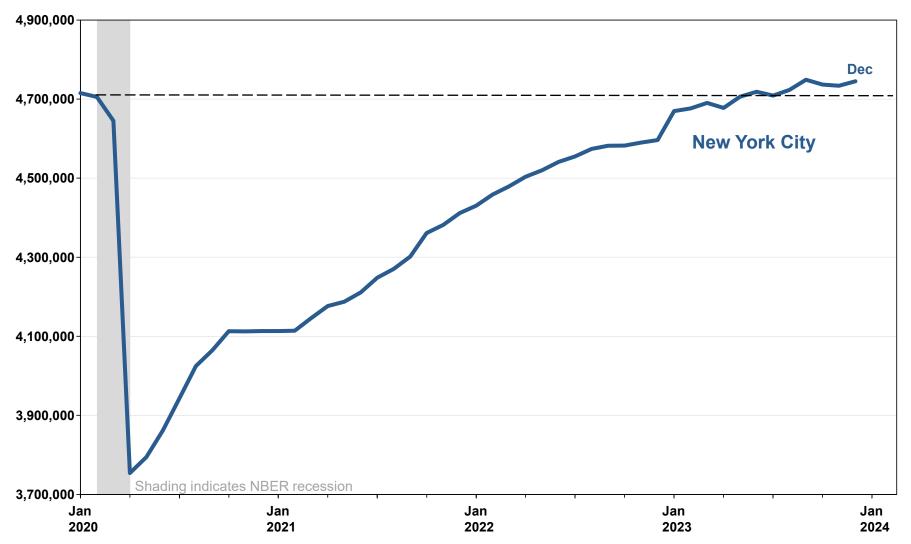

#### **New York City Back to Pre-Pandemic Employment Levels**

**Total Employment, 2020 to 2023** 