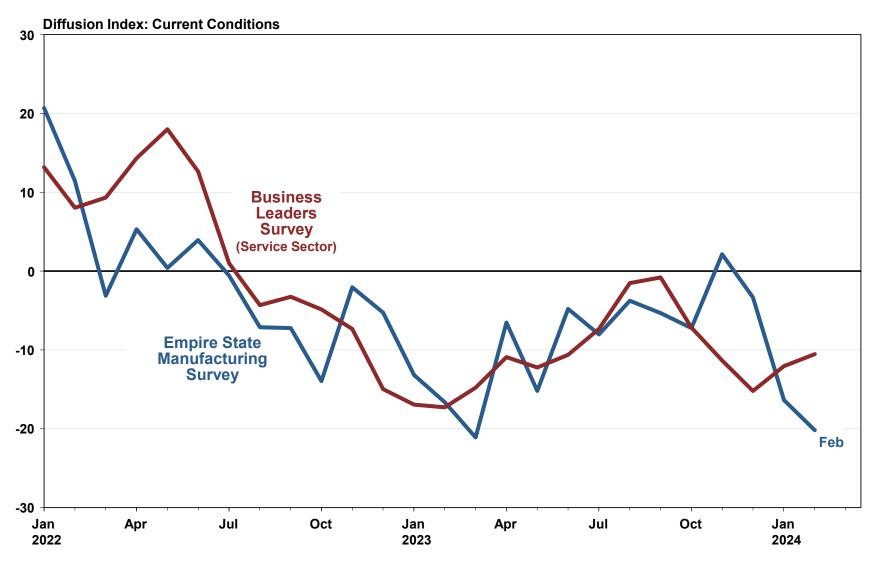

#### **Sustained Weakness in the Regional Economy**

**New York Fed Regional Business Surveys** 