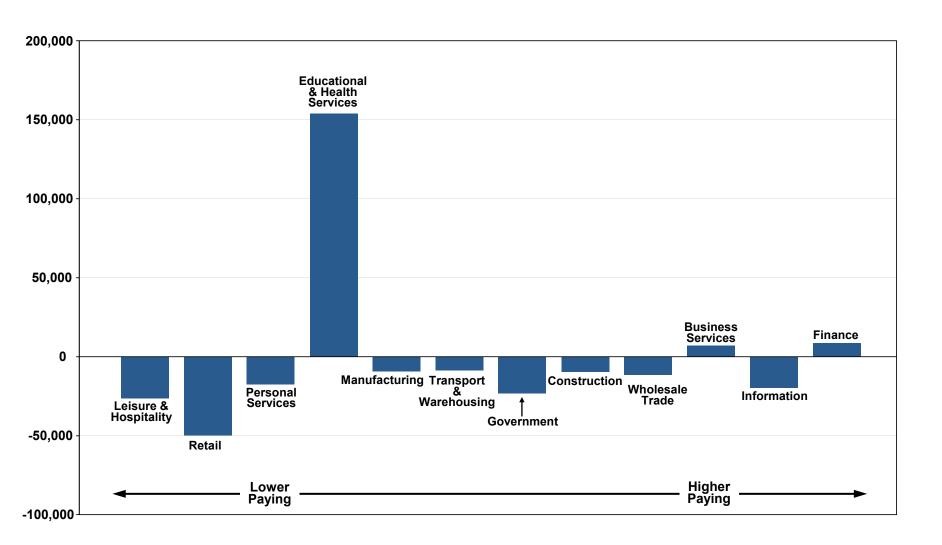

### Jobs Gained in New York City Different from Jobs Lost

Change in Number of Jobs by Sector, Feb 2020 to Dec 2023