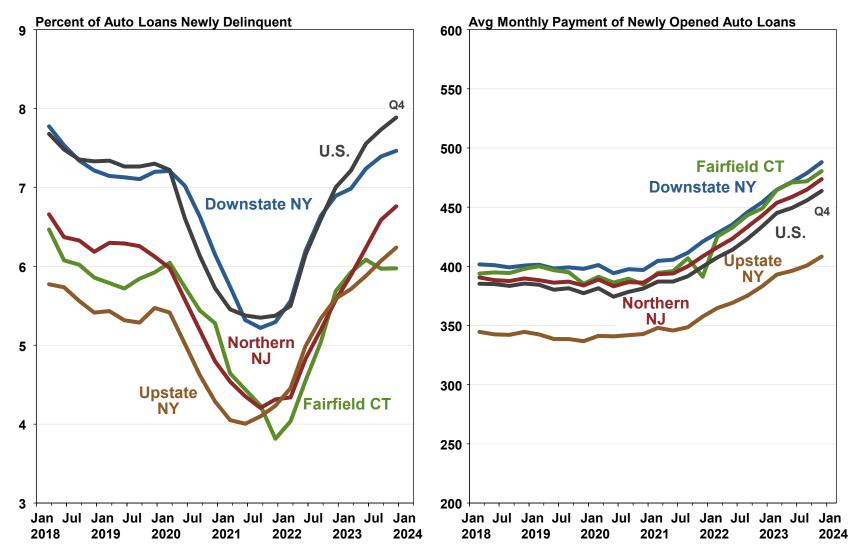

#### Rising Car Prices Stressing Household Budgets

**Payments and Delinquencies** 